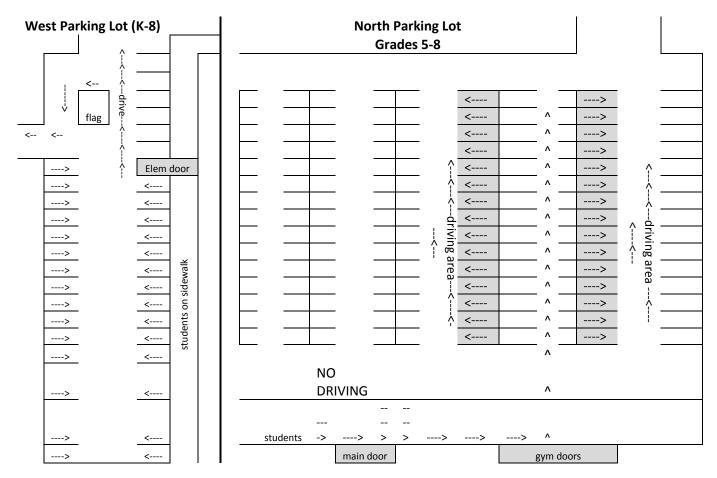

. You will need to back into a spot when you can safely do so.
- If you only pick up occasionally, i.e. if there is no public busing, please use the NORTH parking lot. If all spots in the designated area are taken, back into a spot on the far east end, leaving enough room for students to walk behind your car. NO students may walk in the designated driving area.
- Students who are walking to the car in either lot are instructed to walk ONLY on the sidewalk or a designated area in or around the parking lot. If they need to cross the parking lot, they may cross when the monitor tells them it is safe to cross.
- Parents are asked to show by example and only use the crosswalk and the sidewalk.
- If you do not have a handicapped plate, you are not allowed to use the handicapped parking spaces.



# Other general information:

- <u>Volunteer Program</u>: If you are interested in volunteering to help with our precious covenant children, we would love to hear from you! There are opportunities to help with reading, piano playing, band, and sometimes even recess duty. You can volunteer to help once a week, every other week, or once a month. Email receptionistwest@hchr if interested. We love to see our grandparents at school!
- <u>Students are not to</u> take I-Pods, MP3 players, or any other listening devices to school. Cell phone use and display by students is also not permitted during school hours.
- <u>Immunization Records</u> are required for all students entering 7<sup>th</sup> grade, all kindergarteners and all students new to Heritage. Kindergarten health appraisal forms and vi